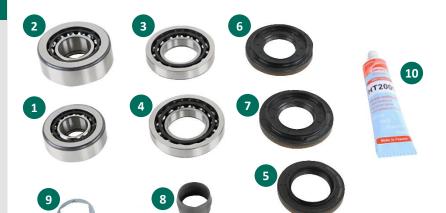

#### **Box Content**

| No. | Description            | <b>Mounting Position</b> | Part               | Dimensions (mm)       |
|-----|------------------------|--------------------------|--------------------|-----------------------|
| 1   | Bearing pinion         | Outside                  | Ball bearing       | 31.75 x 73.03 x 29.37 |
| 2   | Bearing pinion         | Inside                   | Ball bearing       | 40.48 x 93.00 x 38.00 |
| 3   | Bearing differential   | Right                    | Ball bearing       | 45.98 x 90.00 x 20.00 |
| 4   | Bearing differential   | Left                     | Ball bearing       | 45.98 x 90.00 x 20.00 |
| 5   | Seal ring pinion       |                          | Shaft sealing ring |                       |
| 6   | Seal ring differential | Right                    | Shaft sealing ring |                       |
| 7   | Seal ring differential | Left                     | Shaft sealing ring |                       |
| 8   | Crush sleeve           |                          |                    |                       |
| 9   | Securing plate         |                          |                    |                       |
| 10  | Sealing paste          |                          |                    |                       |